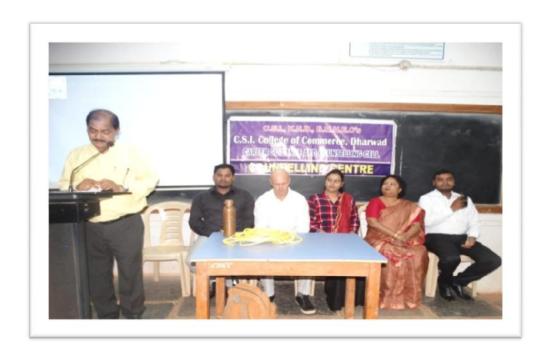

#### **EMPLOYMENT OPPORTUNITIES**

IQAC initiative, Career Guidance & Counseling Cell organized a Special Talk on "Employment Opportunities" on 01<sup>st</sup> Sep 2019. The program began with College Prayer by Ms. Manjula Doddamani, Dr. C. H. Patil, Welcomed and Introduced the Resource Person Shri Mike Southwood Foreign Delegates, South Africa.

Principal Dr.Kamala Dhawale, gave presidential remarks, Dr.S.V.Hegadal proposed the vote of thanks.

IQAC Coordinator
Co - ordinator
IQAC
CSI College of Commerce.

Ollege of Commi Dharwad.

PRINCIPAL
PRINCIPAL
C.S.I. COLLEGE OF COMMERCE
DHARWAD (KARNATAKA)