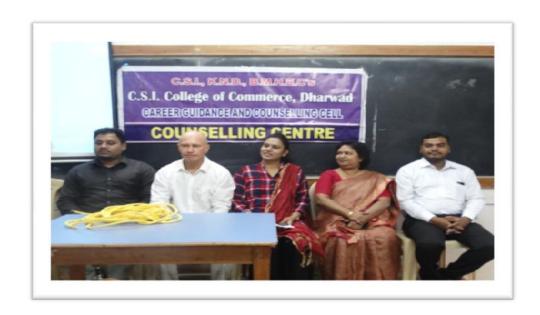

#### **EMPLOYMENT OPPORTUNITIES**

IQAC initiative, Career Guidance & Counseling Cell organized a Special Talk on "Employment Opportunities" on 01<sup>st</sup> Sep 2019. The program began with College Prayer by Ms. Manjula Doddamani, Dr. C. H. Patil, Welcomed and Introduced the Resource Person Shri Mike Southwood Foreign Delegates, South Africa.

Principal Dr.Kamala Dhawale, gave presidential remarks, Dr.S.V.Hegadal proposed the vote of thanks.

IQAC Coordinator
Co - ordinator
IQAC
CSI College of Commerce.

Ollege of Commi Dharwad.

PRINCIPAL
PRINCIPAL
C.S.I. COLLEGE OF COMMERCE
DHARWAD (KARNATAKA)