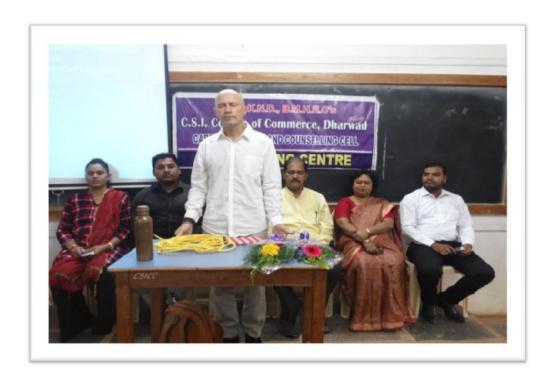

### **EMPLOYMENT OPPORTUNITIES**

#### **EMPLOYMENT OPPORTUNITIES**

IQAC initiative, Career Guidance & Counseling Cell organized a Special Talk on "Employment Opportunities" on 01<sup>st</sup> Sep 2019. The program began with College Prayer by Ms. Manjula Doddamani, Dr. C. H. Patil, Welcomed and Introduced the Resource Person Shri Mike Southwood Foreign Delegates, South Africa.

Principal Dr.Kamala Dhawale, gave presidential remarks, Dr.S.V.Hegadal proposed the vote of thanks.

IQAC Coordinator
Co - ordinator
IQAC
CSI College of Commerce.

Ollege of Commi Dharwad.

PRINCIPAL
PRINCIPAL
C.S.I. COLLEGE OF COMMERCE
DHARWAD (KARNATAKA)