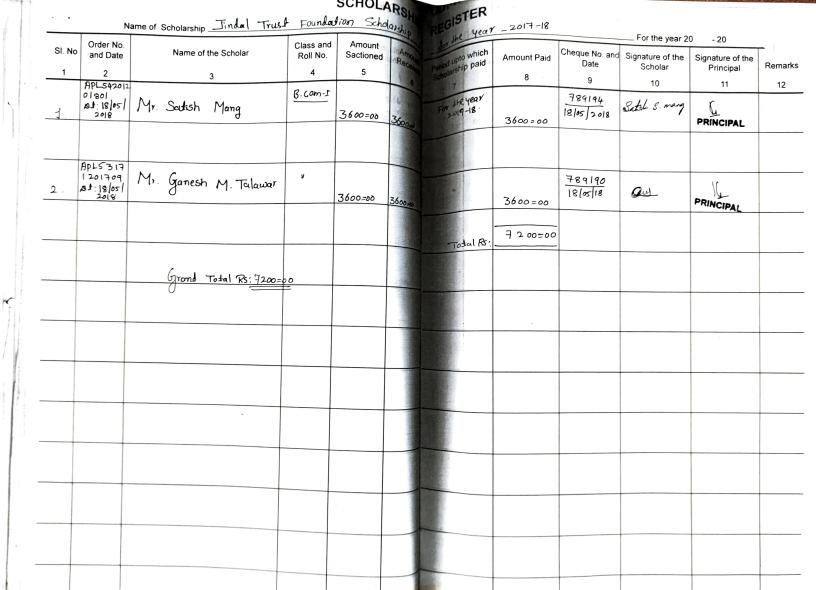

## Sitaram Jindal Foundation

Ref.No: SJF (Please quote this No. in all correspondence)  $\leftarrow$ APL53171201709 Date: 18/05/2018 THE PRINCIPAL / DEAN / CHAIRMAN / HEAD NOT TO BE PAID IF STUDENT IS ALREADY C.S.I. COLLEGE OF COMMERCE GETTING ANY OTHER SCHOLARSHIP OR NEAR COURT CIRCLE DHARWAD-580001 HAS LEFT THE INSTITUTION KARNATAKA PH:0836 2747029 Class : B.Com **II SEM** Dear Sir/Madam Sub: Award of Scholarship Persuant to your recommendation, this Foundation is pleased to award a scholarship to the under mentioned student of your institution as detailed below. Name of Student : Mr./Miss GANESH MARUTI TALAWAR-Scholarship peroid : 01/07/2017 to 30/04/2020 Scholarshlp Amt./Month : Rs. 600.00 Scholarship Amt now paid : Rs. 3,600.00 Period for which now paid 01/01/2018 30/06/2018 X Cheque No.(enclosed) : to 789190 Bank Name: Canara Bank **Cheque Date** 18/05/2018 Kindly comply with the following while delivering the cheque to the student:-The cheque should not be delivered to the student, if he/she is in receipt of or has applied for any other scholarship /financial aid 1 from any other source except freeship. The cheque should be delivered to the student promptly and the student's receipt thereof may please be sent to us within 15 days 2 in the enclosed form. The student will not be eligible for the next instalment of scholarship if the receipt is not received by us in The student's acheivement/s performance in the exams may kindly be forwarded to us within 30 days of declaration of the result in 2 the enclosed Progress Report form along with a certified true copy of the marks list (Please submit the progress report only after Subsequent to the award of scholarship, if the student leaves your institution or you find that he/she is not utilising the scholarship amount purely for educational purposes or you find that the student is not assiduous in studies, the payment of the scholarship may immediately be stopped under intimation to us. We would appreciate your co-operation in this humanitarian and nation- building cause by adhering to the basic norms for award of scholarships, as stipulated above. Thanking you Yours faithfully, Encl. : 1) Cheque 2) Blank Receipt form 4 Authorised Signator

# Sitaram Jindal Foundation Jindal Nagar, Tumkur Road, Bangalore - 560 073

| Ref.No: SJF APL54201201801                                                                                                                                                                                                                                                                                                                                                                                                                                                                                                                                                                                                                                                                                                                                                                                                                                                                                     | ll correspondence) Date: 18/05/                                                                                                                                                                                                                                                                                                          | 2018                                                                     |
|----------------------------------------------------------------------------------------------------------------------------------------------------------------------------------------------------------------------------------------------------------------------------------------------------------------------------------------------------------------------------------------------------------------------------------------------------------------------------------------------------------------------------------------------------------------------------------------------------------------------------------------------------------------------------------------------------------------------------------------------------------------------------------------------------------------------------------------------------------------------------------------------------------------|------------------------------------------------------------------------------------------------------------------------------------------------------------------------------------------------------------------------------------------------------------------------------------------------------------------------------------------|--------------------------------------------------------------------------|
| THE PRINCIPAL / DEAN / CHAIRMAN / HEAD<br>C.S.I. COLLEGE OF COMMERCE<br>NEAR COURT CIRCLE DHARWAD-580001                                                                                                                                                                                                                                                                                                                                                                                                                                                                                                                                                                                                                                                                                                                                                                                                       | NOT TO BE PAID IF STUDENT IS ALREADY<br>GETTING ANY OTHER SCHOLARSHIP OR<br>HAS LEFT THE INSTITUTION                                                                                                                                                                                                                                     |                                                                          |
| KARNATAKA<br>PH:0836 2747029                                                                                                                                                                                                                                                                                                                                                                                                                                                                                                                                                                                                                                                                                                                                                                                                                                                                                   |                                                                                                                                                                                                                                                                                                                                          |                                                                          |
|                                                                                                                                                                                                                                                                                                                                                                                                                                                                                                                                                                                                                                                                                                                                                                                                                                                                                                                | Class : B.Com II SE                                                                                                                                                                                                                                                                                                                      | М                                                                        |
| Dear Sir/Madam<br>Sub: Award of Scholarship                                                                                                                                                                                                                                                                                                                                                                                                                                                                                                                                                                                                                                                                                                                                                                                                                                                                    |                                                                                                                                                                                                                                                                                                                                          |                                                                          |
| Persuant to your recommendation, this Foundation is pleased to award a scho<br>your institution as detailed below.                                                                                                                                                                                                                                                                                                                                                                                                                                                                                                                                                                                                                                                                                                                                                                                             | olarship to the under mentioned student of                                                                                                                                                                                                                                                                                               |                                                                          |
| Name of Student : Mr./Miss SATISH MANG*                                                                                                                                                                                                                                                                                                                                                                                                                                                                                                                                                                                                                                                                                                                                                                                                                                                                        | Scholarshlp Amt./Month : Rs.                                                                                                                                                                                                                                                                                                             | 600.00                                                                   |
| Scholarship peroid : 01/07/2017 to 30/04/2020                                                                                                                                                                                                                                                                                                                                                                                                                                                                                                                                                                                                                                                                                                                                                                                                                                                                  | Scholarship Amt now paid : Rs.                                                                                                                                                                                                                                                                                                           | 3,600.00                                                                 |
| Period for which now paid 01/01/2018 to 30/06/2018                                                                                                                                                                                                                                                                                                                                                                                                                                                                                                                                                                                                                                                                                                                                                                                                                                                             | Cheque No.(enclosed) :                                                                                                                                                                                                                                                                                                                   | 789194                                                                   |
| Bank Name: Canara Bank                                                                                                                                                                                                                                                                                                                                                                                                                                                                                                                                                                                                                                                                                                                                                                                                                                                                                         | Cheque Date                                                                                                                                                                                                                                                                                                                              | 18/05/2018                                                               |
| <ul> <li>Kindly comply with the following while delivering the cheque to the student:-</li> <li>1. The cheque should not be delivered to the student, if he/she is in recent from any other source except freeship.</li> <li>2. The cheque should be delivered to the student promptly and the student in the enclosed form. The student will not be eligible for the next instatime.</li> <li>3. The student's acheivement/s performance in the exams may kindly be for the enclosed Progress Report form along with a certified true copy of getting result).</li> <li>4. Subsequent to the award of scholarship, if the student leaves your scholarship amount purely for educational purposes or you find that scholarship may immediately be stopped under intimation to us.</li> <li>We would appreciate your co-operation in this humanitarian and nation-scholarships, as stipulated above.</li> </ul> | t's receipt thereof may please be sent to u<br>alment of scholarship if the receipt is not re<br>prwarded to us within 30 days of declaration<br>the marks list (Please submit the progress<br>institution or you find that he/she is not<br>the student is not assiduous in studies, the<br>building cause by adhering to the basic not | of the result in<br>report only after<br>utilising the<br>payment of the |
| Thanking you<br>Yours faithfully,<br>Authorised Signatory                                                                                                                                                                                                                                                                                                                                                                                                                                                                                                                                                                                                                                                                                                                                                                                                                                                      | <sub>Encl. :</sub> 1) Cheque<br>2) Blank Ré                                                                                                                                                                                                                                                                                              | eceipt form                                                              |