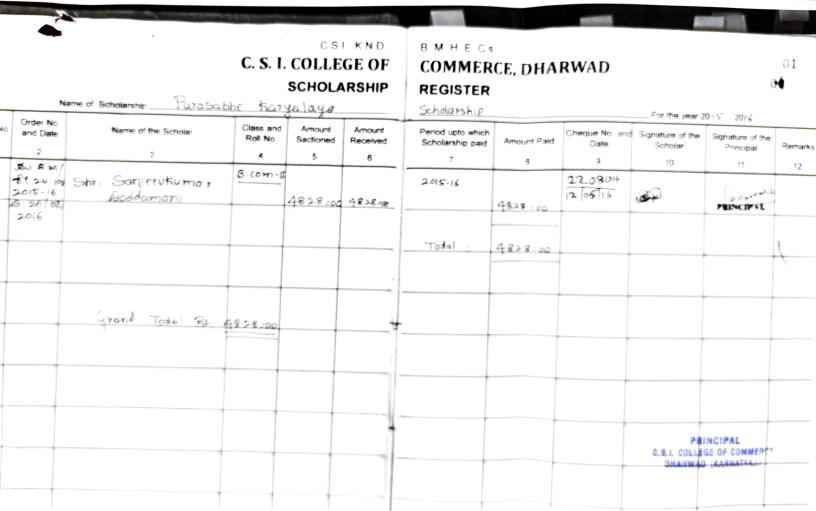

## C.S.I.COLLEGE OF COMMERCE, DHARWAD.

Name of the Institution: C.S.I.COLLEGE OF COMMERCE DHARWAD.

Name of the Scholarship: Purasable Karyelaya Sch for the year 2015-16

| SI.No | o. Order No. & Date of S |           | 1444110                               |         | Cheque No. & Date | Amount of Scholarship drawan | Acknowledgement of the<br>Scholar for the amount Received |
|-------|--------------------------|-----------|---------------------------------------|---------|-------------------|------------------------------|-----------------------------------------------------------|
| -     | \$ 5 WW1/                | St. 24 10 | 1. Shi Umesh<br>S. Lamuri<br>B. com-I | 2015-16 | 220805            | 4000-00                      | 0                                                         |
|       | Sol a de                 | wf/       | S. Jamani<br>Brom-I                   |         | 12/05/10          | 1 (0.500)                    | amano                                                     |
|       | 2015-16 2                | . 294,10  |                                       |         | Total RS          | 4000=00                      |                                                           |
|       |                          |           |                                       |         |                   |                              |                                                           |
|       |                          |           |                                       |         |                   |                              |                                                           |
|       |                          |           |                                       |         |                   | i.                           | 9                                                         |
|       |                          |           | *                                     |         |                   | 1                            | · · · · ·                                                 |
|       |                          | ,         |                                       | 9       |                   |                              |                                                           |